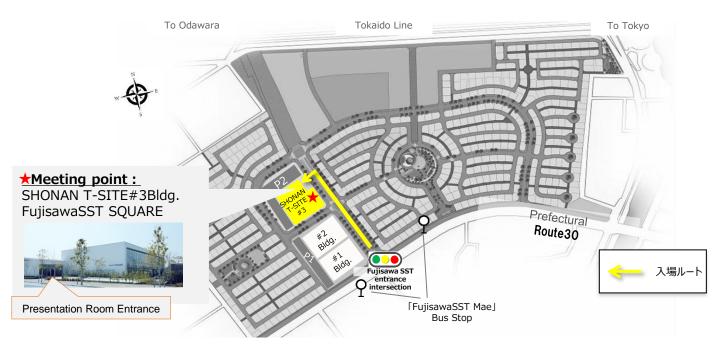

## Route from "Fujisawa SST Entrance" to the tour meeting point

Meeting place: "Presentation Room" #3 Bldg. Square Center. Please arrive at least 10 minutes before the tour starts.