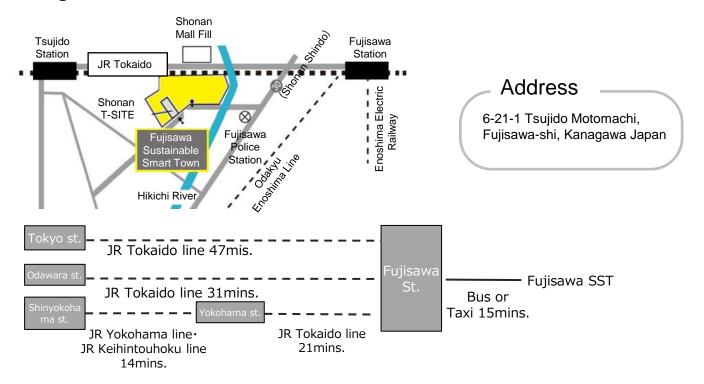

# Fujisawa SST Access

#### By public Bus

From Fujisawa St. North Exit #2 bus stop, approx. 15 mins.

[Fuji 04] bound for Tsujido Danchi [Fuji 06] bound for Tsujido St. South Exit. Get off at "Fujisawa SST-mae" bus stop. 1 minute walk from the bus stop.

#### By Taxi

Approximately 15 mins from Fujisawa Station North Exit. Get off at "Shonan T-SITE No.3". [Call Fuji Taxi] TEL: 0466-36-9141

### By Car

Please use the No. 2 parking lot (P2) of the Shonan T-SITE commercial facility.

Free for 2 hours on weekdays, 350 yen per hour thereafter. Receipts are issued by the ticket machines.

By large or medium-sized bus, there is no parking space for buses in town. We apologize for the inconvenience, but please check and use nearby parking lots by yourself. Please be sure to inform the bus driver.