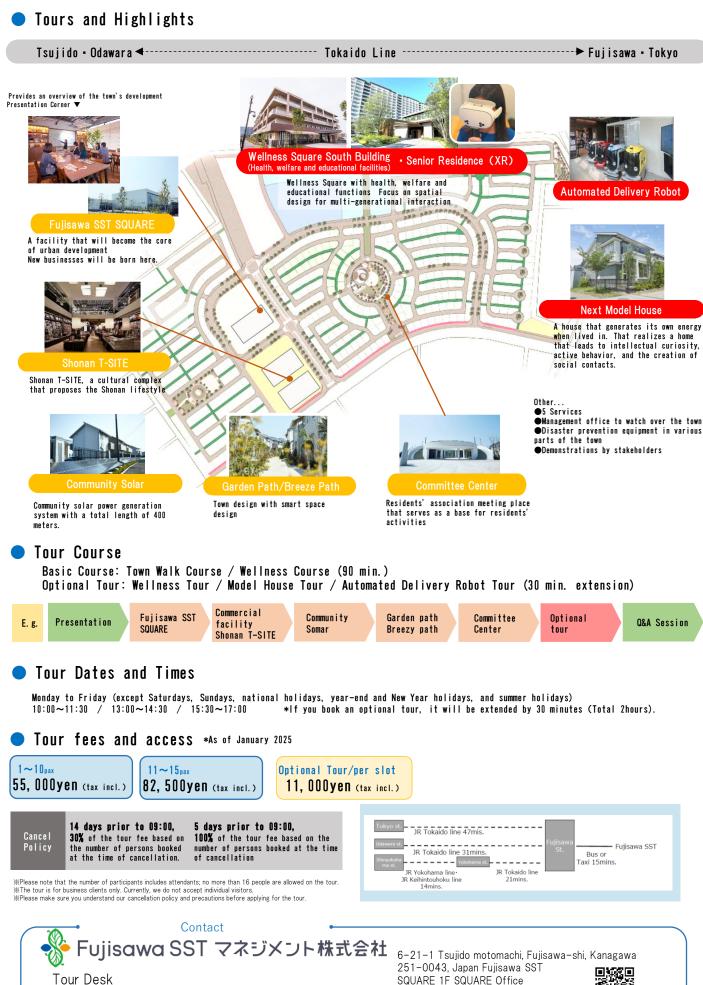

Here we introduce the process and initiatives of Fujisawa SST town development to the present.

Our expert attendants will explain the "Fujisawa SST lifestyle" in an easy-tounderstand manner as you tour the town.

What are the new ideas for tomorrow?

Demonstrations and town meetings. New business ideas continue to emerge, and the town is evolving sustainably. Through the Leaders' Sessions, we also exchange opinions on town management know-how and cocreation incubation.